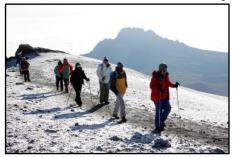

# GeoTours Kilimanjaro Climb - August 1 - August 12, 2017

\$2490 (price per person based on sharing a twin/double hotel room before the climb, and sharing a tent during the climb)

- 8/1/17 Depart USA for Kilimanjaro International Airport (JRO), Tanzania; KLM has the best flights, with one stop in Amsterdam
- 8/2/17 Evening arrival in Tanzania; 2 nights in Arusha
- 8/3/17 Prepare for Kilimanjaro climb via Machame Route- Orientation with mountain guide Cultural and hiking visit to local village and farm
  Night #2 in Arusha
  Meals included B, L, D
- 8/4/17 Transfer to Machame Gate (6000') for start of 6-day Kilimanjaro climb Beautiful hike through verdant cloud forest (approximately 5-7 hours) Overnight at Machame Camp (10,000') Meals included – B, L, D
- 8/5/17 Day #2 of climb approximately 5-7 hours of hiking
  Hike into the zone of heather and moss, with views of the summit
  Overnight at Shira Camp (12,500')
  Meals included B, L, D
- 8/6/17 Day #3 of climb approximately 5-7 hours of hiking
  Ascend to Lava Tower, then drops through a fairy-tale like valley of giant groundsels
  Overnight at beautiful Barranco Camp (12,500')
  Spectacular views of Kilimanjaro's summit from the camp
  Meals included B, L, D
- 8/7/17 Day #4 of climb approximately 4 hours of hiking
  Hike across the barren moonscape of the Alpine desert, along the flanks of Kilimanjaro
  Overnight at Karanga Camp (13,000')
- 8/8/17 Day #5 of climb approximately 4-5 hours of hiking Fairly short day to be well-rested for the next day Overnight at Barafu Camp (15,500') Meals included B, L, D

Meals included - B, L, D

8/9/17 Day #6 of climb – SUMMIT DAY! Very early start (~1 am) to reach the summit (19,340') Takes about 6-8 hours from camp

Fantastic views of Kilimanjaro's glaciers, craters, and much of Tanzania – truly an experience of a lifetime!! Descend to Barafu camp to eat and rest, then continue downhill another3-5 hours to Mweka Camp Overnight at Mweka Camp (10,170')