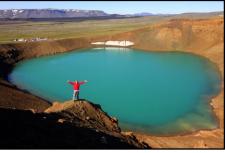

#### 6/12/18 Golden Circle

See some of Iceland's top highlights: Crater lake in Kerio volcano, Strokkur Geyser exploding every few minutes, Gullfoss waterfalls, and Pingvellir National Park where the North American plate is pulling apart from the Eurasian plate. Option for a swim, soak, and sauna in Laugarvatn.