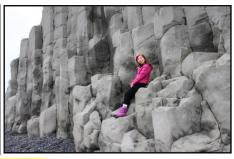

#### 6/13/18 Reykjavik to Vatnajokull

Visit magnificent waterfalls: Seljalandsfoss (which you can walk behind) & thundering Skogafoss. See traditional Icelandic houses with turf roofs at Skogar Folk Museum. Stroll along a black sand beach at Reynisfjara, backed by volcanic cliffs. Two nights near Vatnajokull National Park.