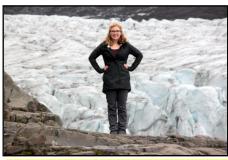

#### 6/14/18 Vatnajokull National Park

Full day in Vatnajokull National Park with great hiking to see glaciers and waterfalls. Option to do a professionally-guided glacier hike (3.5 hours - \$95). Another option is to see puffins and other birdlife at Ingolfshofdi Nature Reserve (\$70).