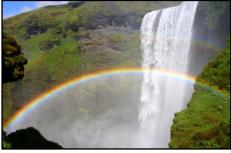

#### 6/13/18 Reykjavik to Vatnajokull

Visit magnificent waterfalls: Seljalandsfoss (which you can walk behind) & thundering Skogafoss. See traditional Icelandic houses with turf roofs at Skogar Folk Museum. Stroll along a black sand beach at Reynisfjara, backed by volcanic cliffs. Two nights near Vatnajokull National Park.