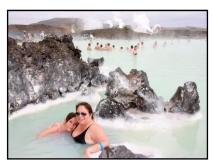

#### 6/19/18 Blue Lagoon and Depart Iceland

Visit the Blue Lagoon to soak in the aquamarine-colored geothermal waters. Depart Reykjavik late afternoon for the USA.

> REGISTRATION FOR THIS TOUR AND MORE INFO CAN BE FOUND AT WWW.GEOTOURS.US/TOUR/MESA-ICELAND-2018