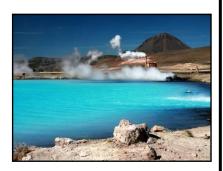

#### **INCLUDED ENTRIES/ACTIVITIES**

- Reykjavik Hallgrimskirkja Church Tower
- Blue Lagoon Soak in warm, aquamarine water
- Kerio Volcanic Crater
- Strokkur Geyser
- Gullfoss Waterfalls
- Pingvellir Rift zone between tectonic plates
- Seljalandsfoss Waterfalls
- Skogar Folk Museum
- Skogafoss Waterfall
- Reynisfjara Black sand beach & volcanic cliffs
- Vatnajokull National Park Skaftafell section
- Svinafell Glacier
- Optional glacier hike at Vatnajokull Nat'l Park
- Optional visit to nature reserve with puffins
- Fjallsarlon & Jokulsarlon Iceberg lagoons
- Dettifoss & Selfoss Waterfalls
- Lake Myvatn
- Krafla Volcano and Viti Crater Lake
- Dimmuborgir Lava towers and lava tube
- Hverir Bubbling mud pits and fumaroles
- Godafoss Waterfall
- Akureyri Botanical Gardens

#### 6/19/18 Blue Lagoon and Depart Iceland

Visit the Blue Lagoon to soak in the aquamarine-colored geothermal waters. Depart Reykjavik late afternoon for the USA.

> REGISTRATION FOR THIS TOUR AND MORE INFO CAN BE FOUND AT WWW.GEOTOURS.US/TOUR/MESA-ICELAND-2018