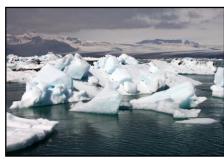

#### 6/15/18 Glacier Lagoons to Berunes

Marvel at Fjallsarlon and Jokulsarlon, lagoons with icebergs in front of massive glaciers. One night in Berunes at a guesthouse on a fjord.