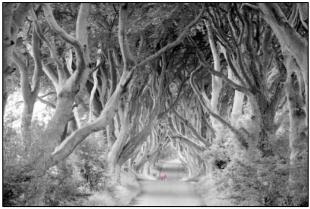

#### Monday 6/18/18 – Northern Ireland to Dublin

See the Dark Hedges, made famous by the TV show "Game of Thrones". Return to Dublin via Belfast, with a final afternoon/evening in Dublin for shopping and dinner.

GIANT'S CAUSEWAY

CLIFFS OF MOHER

THE DARK HEDGES