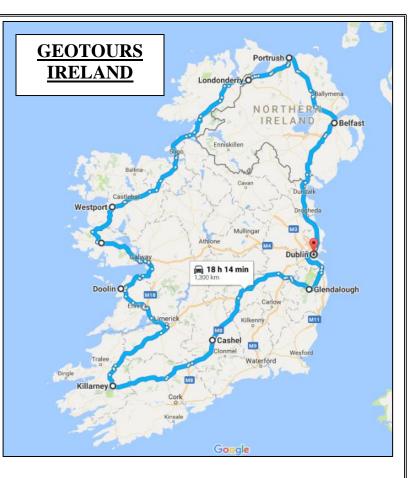

canic basalt columns along a dramatic coastline. Marvel at the ruins of Dunluce Castle in a cliff-hanging location. Walk across Carrick-a-Rede suspension bridge, which extends to a rocky island 80' above the sea. Tour the Bushmills Whiskey Distillery. Night #2 in Portrush.

#### Monday 6/18/18 – Northern Ireland to Dublin

See the Dark Hedges, made famous by the TV show "Game of Thrones". Return to Dublin via Belfast, with a final afternoon/evening in Dublin for shopping and dinner.

#### Tuesday 6/19/18 – Depart Dublin

Depart Dublin and arrive USA the same day, or continue traveling more on your own through Ireland, Britain, or Europe. GeoTours Western Iceland follows right after GeoTours Ireland in case you'd like to keep traveling with GeoTours.



GIANT'S CAUSEWAY



CLIFFS OF MOHER





THE DARK HEDGES



## **CARRICK-A REDE**

| <b>Registration Form - GeoTours Trip to Irel</b><br>Includes lodging, private tour bus, entries/activ                                                                                                                                                                                                                                                                                                                                                                                                              | and: June 7 - 19, 2018- LAND COST = \$215<br>ities, breakfasts; International Airfare is extra                                                                                                      | <u>0</u>